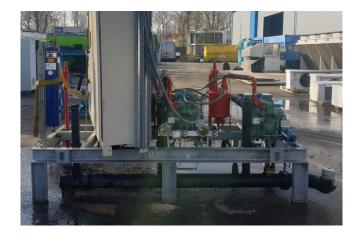

#### Used Bitzer 6F-40.2Y (x2)

Used Bitzer 6F-40.2Y (x2) semihermetic reciprocating compressor rack on Freon. Complete with oil separators, oil reservoir, pressure and safety switches/gauges and a control cabinet with a Beijer E300 display. The compressors have a displacement of 303,2 m<sup>3</sup>/h. This unit worked with a Witt NDB 660 separator with stocknumber: 14334. \*Why choose for HOSBV? We are not only the largest used refrigeration specialist in Europe, but also, we deliver all equipment including an extensive test, warranty and industrial cleaning. \*Optional we can also perform a new paint job and arrange the logistics