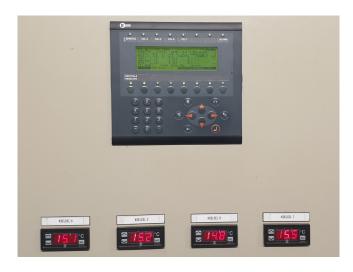

#### Used Bitzer 6F-40.2Y (x2)

Used Bitzer 6F-40.2Y (x2) semihermetic reciprocating compressor rack on Freon. Complete with oil separators, oil reservoir, pressure and safety switches/gauges and a control cabinet with a Beijer E300 display. The compressors have a displacement of 303,2 m<sup>3</sup>/h. This unit worked with a Witt NDB 660 separator with stocknumber: 14334. \*Why choose for HOSBV? We are not only the largest used refrigeration specialist in Europe, but also, we deliver all equipment including an extensive test, warranty and industrial cleaning. \*Optional we can also perform a new paint job and arrange the logistics