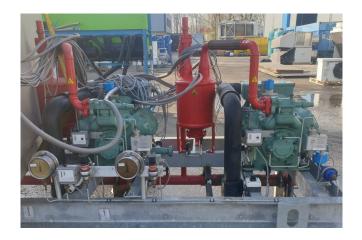

#### Used Bitzer 6F-40.2Y (x2)

Used Bitzer 6F-40.2Y (x2) semihermetic reciprocating compressor rack on Freon. Complete with oil separators, oil reservoir, pressure and safety switches/gauges and a control cabinet with a Beijer E300 display. The compressors have a displacement of 303,2 m<sup>3</sup>/h. This unit worked with a Witt NDB 660 separator with stocknumber: 14334. \*Why choose for HOSBV? We are not only the largest used refrigeration specialist in Europe, but also, we deliver all equipment including an extensive test, warranty and industrial cleaning. \*Optional we can also perform a new paint job and arrange the logistics