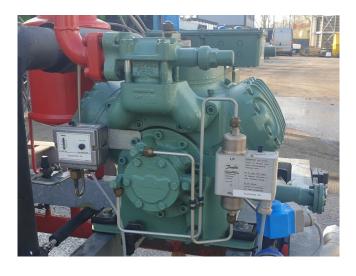

#### Used Bitzer 6F-40.2Y (x2)

Used Bitzer 6F-40.2Y (x2) semihermetic reciprocating compressor rack on Freon. Complete with oil separators, oil reservoir, pressure and safety switches/gauges and a control cabinet with a Beijer E300 display. The compressors have a displacement of 303,2 m<sup>3</sup>/h. This unit worked with a Witt NDB 660 separator with stocknumber: 14334. \*Why choose for HOSBV? We are not only the largest used refrigeration specialist in Europe, but also, we deliver all equipment including an extensive test, warranty and industrial cleaning. \*Optional we can also perform a new paint job and arrange the logistics