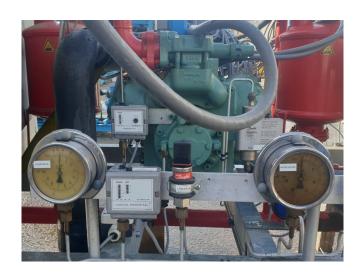

#### Used Bitzer 6F-40.2Y (x2)

Used Bitzer 6F-40.2Y (x2) semihermetic reciprocating compressor rack on Freon. Complete with oil separators, oil reservoir, pressure and safety switches/gauges and a control cabinet with a Beijer E300 display. The compressors have a displacement of 303,2 m<sup>3</sup>/h. This unit worked with a Witt NDB 660 separator with stocknumber: 14334. \*Why choose for HOSBV? We are not only the largest used refrigeration specialist in Europe, but also, we deliver all equipment including an extensive test, warranty and industrial cleaning. \*Optional we can also perform a new paint job and arrange the logistics