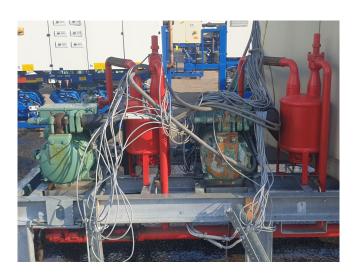

#### Used Bitzer 6F-40.2Y (x2)

Used Bitzer 6F-40.2Y (x2) semihermetic reciprocating compressor rack on Freon. Complete with oil separators, oil reservoir, pressure and safety switches/gauges and a control cabinet with a Beijer E300 display. The compressors have a displacement of 303,2 m<sup>3</sup>/h. This unit worked with a Witt NDB 660 separator with stocknumber: 14334. \*Why choose for HOSBV? We are not only the largest used refrigeration specialist in Europe, but also, we deliver all equipment including an extensive test, warranty and industrial cleaning. \*Optional we can also perform a new paint job and arrange the logistics