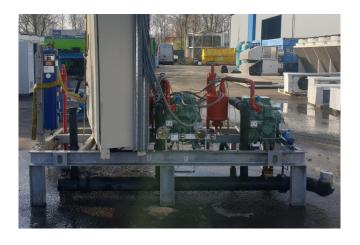

#### Used Bitzer 6F-40.2Y (x2)

Used Bitzer 6F-40.2Y (x2) semihermetic reciprocating compressor rack on Freon. Complete with oil separators, oil reservoir, pressure and safety switches/gauges and a control cabinet with a Beijer E300 display. The compressors have a displacement of 303,2 m<sup>3</sup>/h. This unit worked with a Witt NDB 660 separator with stocknumber: 14334. \*Why choose for HOSBV? We are not only the largest used refrigeration specialist in Europe, but also, we deliver all equipment including an extensive test, warranty and industrial cleaning. \*Optional we can also perform a new paint job and arrange the logistics