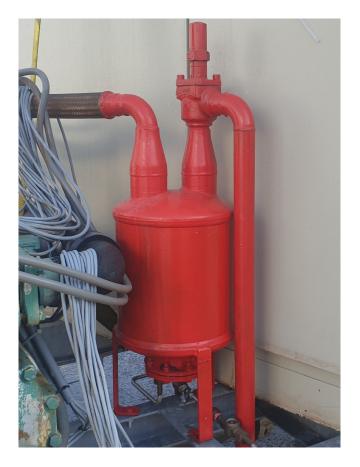

#### Used Bitzer 6F-40.2Y (x2)

Used Bitzer 6F-40.2Y (x2) semihermetic reciprocating compressor rack on Freon. Complete with oil separators, oil reservoir, pressure and safety switches/gauges and a control cabinet with a Beijer E300 display. The compressors have a displacement of 303,2 m<sup>3</sup>/h. This unit worked with a Witt NDB 660 separator with stocknumber: 14334. \*Why choose for HOSBV? We are not only the largest used refrigeration specialist in Europe, but also, we deliver all equipment including an extensive test, warranty and industrial cleaning. \*Optional we can also perform a new paint job and arrange the logistics